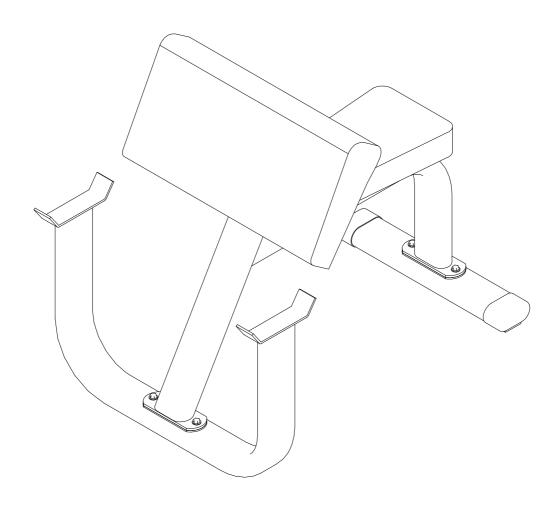

## **ASSEMBLY INSTRUCTION**

#### **PARTS LIST**

| NO. | DESCRIPTION          | Q'TY |
|-----|----------------------|------|
| 1   | FRONT U FRAME        | 1    |
| 2   | MAIN SUPPORT         | 1    |
| 3   | BACK BASE FRAME      | 1    |
| 4   | CURL SUPPORT FRAME   | 1    |
| 5   | SEAT CUSHION         | 1    |
| 6   | CURL CUSHION         | 1    |
| 7   | OVAL CAP             | 1    |
| 8   | OVAL SPACER          | 1    |
| 10  | 3/8"x1"HEX BOLT      | 6    |
| 11  | 3/8"x3-1/8" HEX BOLT | 2    |
| 12  | 3/8" WASHER          | 8    |