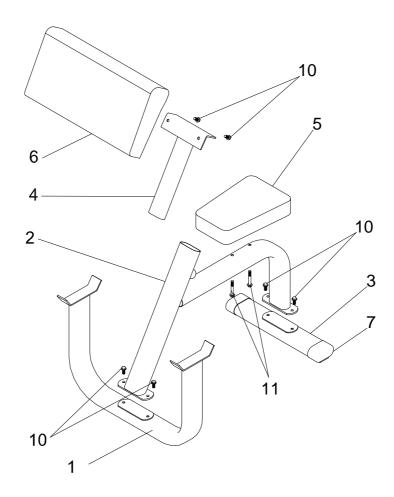

#### **STEP**

- a) Attach FRONT U FRAME (1) and OVAL CAP (7) to MAIN SUPPORT (2) using four 3/8"x1"HEX BOLTS (10) and four 3/8" WASHERS (12).
- b) Attach CURL CUSHION (6) onto CURL SUPPORT FRAME (4) using two 3/8"x1"HEX BOLTS (10) and two 3/8" WASHERS (12).
- c) Attach SEAT CUSHION (5) onto MAIN SUPPORT (2) using two 3/8"x3-1/8"HEX BOLTS (11) and two 3/8" WASHERS (12).
- d) Insert CURL SUPPORT FRAME (4) into MAIN SUPPORT (2).