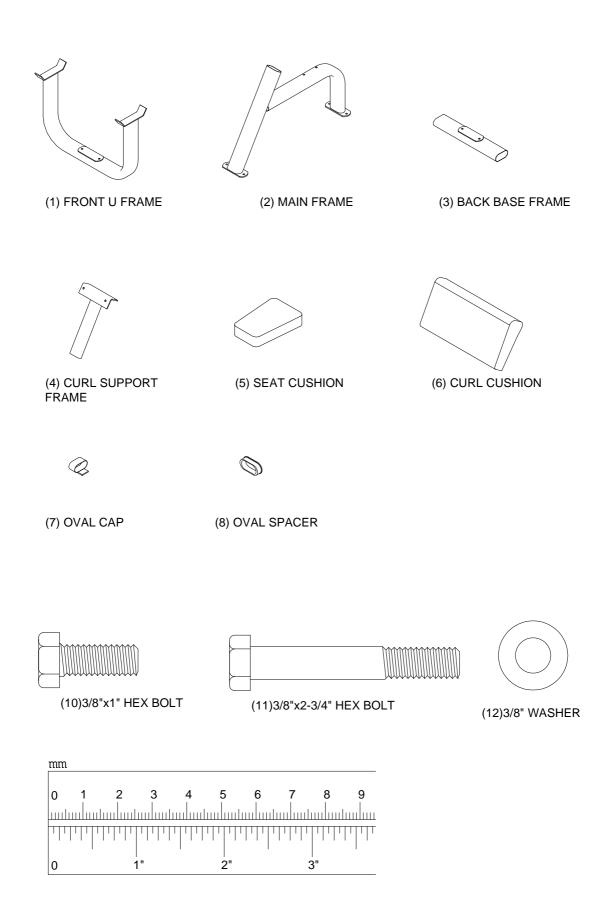

#### **PARTS LIST**

| NO. | DESCRIPTION          | Q'TY |
|-----|----------------------|------|
| 1   | FRONT U FRAME        | 1    |
| 2   | MAIN SUPPORT         | 1    |
| 3   | BACK BASE FRAME      | 1    |
| 4   | CURL SUPPORT FRAME   | 1    |
| 5   | SEAT CUSHION         | 1    |
| 6   | CURL CUSHION         | 1    |
| 7   | OVAL CAP             | 1    |
| 8   | OVAL SPACER          | 1    |
| 10  | 3/8"x1"HEX BOLT      | 6    |
| 11  | 3/8"x3-1/8" HEX BOLT | 2    |
| 12  | 3/8" WASHER          | 8    |

#### **PART DRAW**