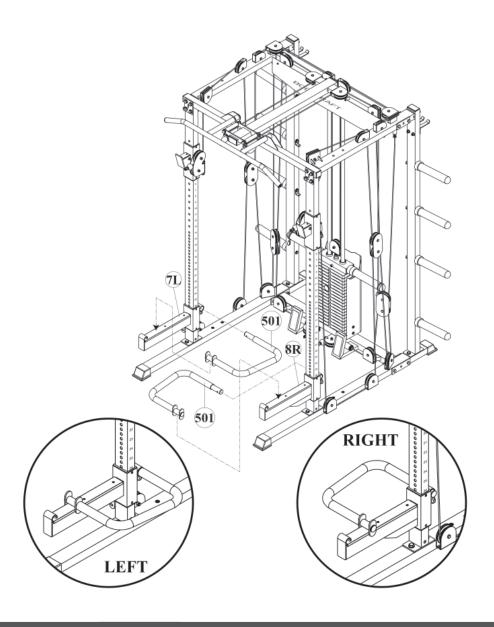

**Step 1:**Attach two handle bars (501) to the left and right safety arm of the super gym (7L & 8R).

# 7.3 Exploded Drawing