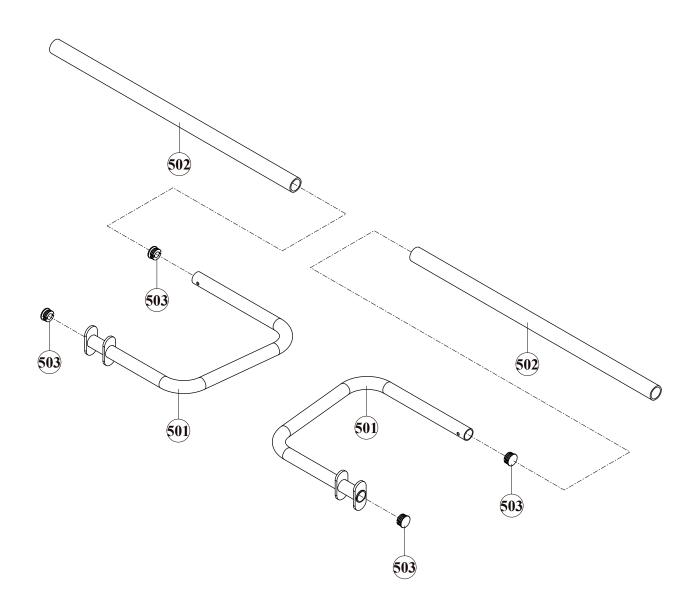

**Step 1:**Attach two handle bars (501) to the left and right safety arm of the super gym (7L & 8R).

# 7.2 Parts List

| No. | Name       | Qty. |
|-----|------------|------|
| 501 | HANDLE BAR | 2    |
| 502 | FOAM       | 2    |
| 503 | ROUND PLUG | 4    |

# 7.3 Exploded Drawing