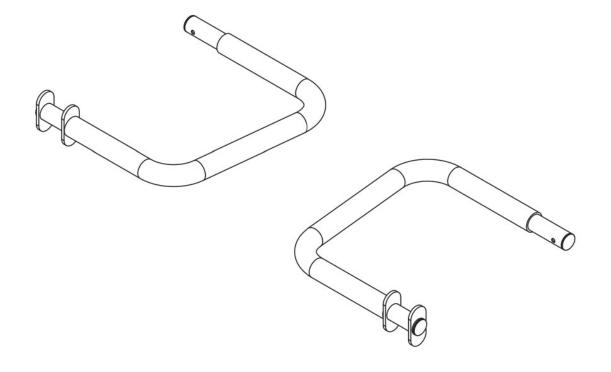

**Step 1:**Attach two handle bars (501) to the left and right safety arm of the super gym (7L & 8R).

# 7.2 Parts List

| No. | Name       | Qty. |
|-----|------------|------|
| 501 | HANDLE BAR | 2    |
| 502 | FOAM       | 2    |
| 503 | ROUND PLUG | 4    |