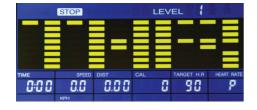

- In main menu press UP/DOWN to highlight THR (Target Heart Rate).
- Press select to input TIME or DISTANCE, Press UP/DOWN to select Value
   Press SELECT to input CALORIES, Press UP/DOWN to select Calories
- Press **SELECT** to input **THR**, Press **UP/DOWN** to select **THR** Press **START** to begin