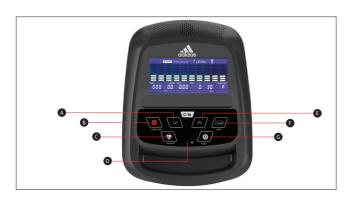

### **BIKE C-16 CONSOLE GUIDE**

## COMPUTER FUNCTIONS

A Down

Down

- B Start/Stop Total reset
- Recovery
- Aux lead input

**BUTTON FUNCTIONS** 

Up

Mode

Select

To select training mode and adjust function value down.

# Start/Stop - Total Reset To start and pause workouts.

To Start body fat measurement. Holding key for 3 seconds will reset all function values to Zero.

Recovery
To test heart rate recovery

#### Aux Lead input

Insert the Aux lead here to play music through the speakers.

To select training mode and adjust function value up.

**Mode**Press to switch display from, RPM to SPEED, DISTANCE to 0D0 (TOTAL ACCUMULATED DISTANCE).

#### Select

Press to insert Workout time, Distance, Calories and Age