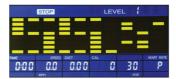

## 06 H.R.C Heart rate Control)

- In Main menu press UP/DOWN to highlight H.R. 55%,65%,75% or 85%
   Press SELECT to inputTIME or DISTANCE
- Press SELECT to input CALORIES.
- Press **SELECT** to input **Age**
- Press Start to begin.

Maximum users heart rate is worked out at 220 - age = total **TARGET HEART RATE** this is the maximum your heart rate [MHR] should be. You can then work out at 55%, 65%, 75% or 85% of this. For example: 220 - 25 (users age) = 195 MHR, from here you canwork out the desired %