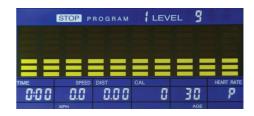

#### **OPERATION PROCEDURE**

When the power supply is connected to the machine the computer will power on with a long beep sound. all segments of the LCD display will light up for  $2\,$ seconds then Program 1 will flash at the top of the screen.

The main menu will be displayed. The user can press **START** to begin immediately in the manual mode. All values **(SPEED, DISTANCE, TIME)** will count up from Zero. Resistance level can be changed at any time during exercise by pressing **UP** or **DOWN**.