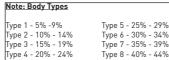

#### Body Fat Program

- In main menu press UP/DOWN to select BODY FAT
- Press SELECT
- Press UP/DOWN to select GENDER, now press SELECT
- HEIGHT will now flash, input height (CM) Press SELECT
   WEIGHT will now flash, press UP/DOWN to select weight (KG)
- AGE will now flash, press UP/DOWN to select age.
   Press START
- After 15 seconds the display will show out body fat %, BMR (basal metabolism ratio),

BMI (body mass index) and body type.

F4 - Check details input are correct and hands are placed on the pulse